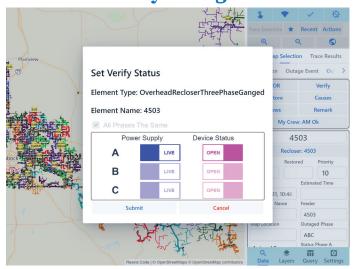

Layers
  - Shapefiles
  - CAD Imports
  - ESRI Geodatabase

#### • Custom Published Maps-Multiple

- Display any number of published map/data sources from the following:
  - Spreadsheets
  - Mapbox Layers
  - Shapefiles
  - CAD Imports
  - ESRI Geodatabase

#### Custom Live Maps

- Connection to a single source/table live map from another system
- Connection to a single live map with multiple data tables
- Connection to a multiple source/ multiple table live map

#### Custom Export

- Custom export of data into one of the following formats:
- Shapefile
- Geodatabase
- CSV
- GeoJson

#### Custom Raster Maps



# iPad Sample Screenshots

#### **Color by Feeder**



#### **My Outages**



#### **Search by Consumer Meter Number**



#### **Trace Downline Results**



#### **Verify Dialogue**





# iPhone Sample Screenshots

#### **Color by Feeder**



#### **Data Tab**



#### Search by Consumer Meter Number



#### **Trace Downline Results**



#### **Verify Dialogue**



# For more information or to schedule a demo:

Email us at: sales@milsoft.com

or

Call: 800.344.5647