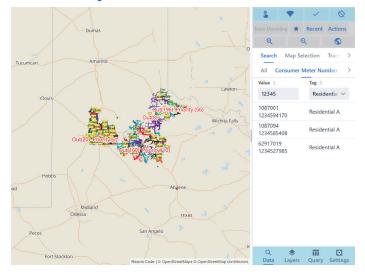

lowing published map/data sources:
  - Spreadsheets
  - Mapbox Layers
  - Shapefiles
  - CAD Imports
  - ESRI Geodatabase

#### • Custom Published Maps-Multiple

- Display any number of published map/data sources from the following:
  - Spreadsheets
  - Mapbox Layers
  - Shapefiles
  - CAD Imports
  - ESRI Geodatabase

#### Custom Live Maps

- Connection to a single source/table live map from another system
- Connection to a single live map with multiple data tables
- Connection to a multiple source/ multiple table live map

#### Custom Export

- Custom export of data into one of the following formats:
- Shapefile
- Geodatabase
- CSV
- GeoJson

#### Custom Raster Maps



# iPad Sample Screenshots

#### **Color by Feeder**



#### **My Outages**



#### **Search by Consumer Meter Number**



#### **Trace Downline Results**



#### **Verify Dialogue**





# iPhone Sample Screenshots

#### **Color by Feeder**



#### **Data Tab**



#### Search by Consumer Meter Number



#### **Trace Downline Results**



#### **Verify Dialogue**



# For more information or to schedule a demo:

Email us at: sales@milsoft.com

or

Call: 800.344.5647