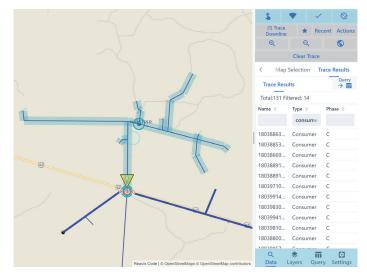

- Spreadsheets
  - Mapbox Layers
  - Shapefiles
  - CAD Imports
  - ESRI Geodatabase

#### • Custom Published Maps-Multiple

- Display any number of published map/data sources from the following:
  - Spreadsheets
  - Mapbox Layers
  - Shapefiles
  - CAD Imports
  - ESRI Geodatabase

#### Custom Live Maps

- Connection to a single source/table live map from another system
- Connection to a single live map with multiple data tables
- Connection to a multiple source/ multiple table live map

#### Custom Export

- Custom export of data into one of the following formats:
- Shapefile
- Geodatabase
- CSV
- GeoJson

#### Custom Raster Maps



# iPad Sample Screenshots

#### **Color by Feeder**



#### **My Outages**



#### **Search by Consumer Meter Number**



#### **Trace Downline Results**



#### **Verify Dialogue**





# iPhone Sample Screenshots

#### **Color by Feeder**



#### **Data Tab**



#### Search by Consumer Meter Number



#### **Trace Downline Results**



#### **Verify Dialogue**



# For more information or to schedule a demo:

Email us at: sales@milsoft.com

or

Call: 800.344.5647