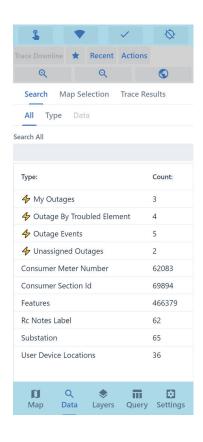

hed Maps-Multiple

- Display any number of published map/data sources from the following:
  - Spreadsheets
  - Mapbox Layers
  - Shapefiles
  - CAD Imports
  - ESRI Geodatabase

#### Custom Live Maps

- Connection to a single source/table live map from another system
- Connection to a single live map with multiple data tables
- Connection to a multiple source/ multiple table live map

#### Custom Export

- Custom export of data into one of the following formats:
- Shapefile
- Geodatabase
- CSV
- GeoJson

#### Custom Raster Maps



# iPad Sample Screenshots

#### **Color by Feeder**



#### **My Outages**



#### **Search by Consumer Meter Number**



#### **Trace Downline Results**



#### **Verify Dialogue**





# iPhone Sample Screenshots

#### **Color by Feeder**



#### **Data Tab**



#### Search by Consumer Meter Number



#### **Trace Downline Results**



#### **Verify Dialogue**



# For more information or to schedule a demo:

Email us at: sales@milsoft.com

or

Call: 800.344.5647