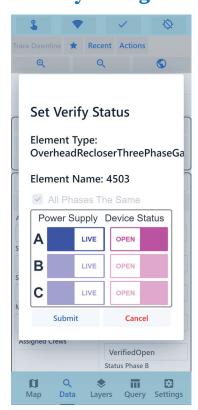

ets
  - Mapbox Layers
  - Shapefiles
  - CAD Imports
  - ESRI Geodatabase

#### Custom Live Maps

- Connection to a single source/table live map from another system
- Connection to a single live map with multiple data tables
- Connection to a multiple source/ multiple table live map

#### Custom Export

- Custom export of data into one of the following formats:
- Shapefile
- Geodatabase
- CSV
- GeoJson

#### Custom Raster Maps



# iPad Sample Screenshots

#### **Color by Feeder**



#### **My Outages**



#### **Search by Consumer Meter Number**



#### **Trace Downline Results**



#### **Verify Dialogue**





# iPhone Sample Screenshots

#### **Color by Feeder**



#### **Data Tab**



#### Search by Consumer Meter Number



#### **Trace Downline Results**



#### **Verify Dialogue**



# For more information or to schedule a demo:

Email us at: sales@milsoft.com

or

Call: 800.344.5647