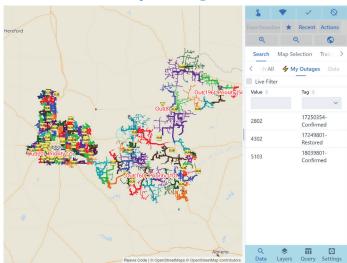

lished Maps-Single

- Display one of the following published map/data sources:
  - Spreadsheets
  - Mapbox Layers
  - Shapefiles
  - CAD Imports
  - ESRI Geodatabase

#### • Custom Published Maps-Multiple

- Display any number of published map/data sources from the following:
  - Spreadsheets
  - Mapbox Layers
  - Shapefiles
  - CAD Imports
  - ESRI Geodatabase

#### Custom Live Maps

- Connection to a single source/table live map from another system
- Connection to a single live map with multiple data tables
- Connection to a multiple source/ multiple table live map

#### Custom Export

- Custom export of data into one of the following formats:
- Shapefile
- Geodatabase
- CSV
- GeoJson

#### Custom Raster Maps



# iPad Sample Screenshots

#### **Color by Feeder**



#### **My Outages**



#### **Search by Consumer Meter Number**



#### **Trace Downline Results**



#### **Verify Dialogue**





# iPhone Sample Screenshots

#### **Color by Feeder**



#### **Data Tab**



#### Search by Consumer Meter Number



#### **Trace Downline Results**



#### **Verify Dialogue**



# For more information or to schedule a demo:

Email us at: sales@milsoft.com

or

Call: 800.344.5647