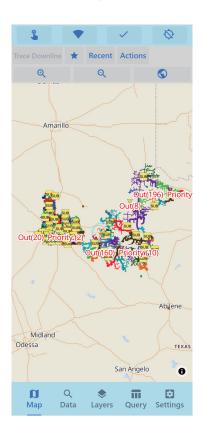

#### • Custom Published Maps-Multiple

- Display any number of published map/data sources from the following:
  - Spreadsheets
  - Mapbox Layers
  - Shapefiles
  - CAD Imports
  - ESRI Geodatabase

#### Custom Live Maps

- Connection to a single source/table live map from another system
- Connection to a single live map with multiple data tables
- Connection to a multiple source/ multiple table live map

#### Custom Export

- Custom export of data into one of the following formats:
- Shapefile
- Geodatabase
- CSV
- GeoJson

#### Custom Raster Maps



# iPad Sample Screenshots

#### **Color by Feeder**



#### **My Outages**



#### **Search by Consumer Meter Number**



#### **Trace Downline Results**



#### **Verify Dialogue**





# iPhone Sample Screenshots

#### **Color by Feeder**



#### **Data Tab**



#### Search by Consumer Meter Number



#### **Trace Downline Results**



#### **Verify Dialogue**



# For more information or to schedule a demo:

Email us at: sales@milsoft.com

or

Call: 800.344.5647