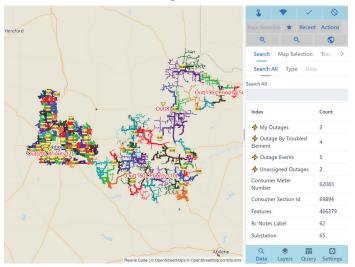

ervice

#### Custom Published Maps-Single

- Display one of the following published map/data sources:
  - Spreadsheets
  - Mapbox Layers
  - Shapefiles
  - CAD Imports
  - ESRI Geodatabase

#### • Custom Published Maps-Multiple

- Display any number of published map/data sources from the following:
  - Spreadsheets
  - Mapbox Layers
  - Shapefiles
  - CAD Imports
  - ESRI Geodatabase

#### Custom Live Maps

- Connection to a single source/table live map from another system
- Connection to a single live map with multiple data tables
- Connection to a multiple source/ multiple table live map

#### Custom Export

- Custom export of data into one of the following formats:
- Shapefile
- Geodatabase
- CSV
- GeoJson

#### Custom Raster Maps



# iPad Sample Screenshots

#### **Color by Feeder**



#### **My Outages**



#### **Search by Consumer Meter Number**



#### **Trace Downline Results**



#### **Verify Dialogue**





# iPhone Sample Screenshots

#### **Color by Feeder**



#### **Data Tab**



#### Search by Consumer Meter Number



#### **Trace Downline Results**



#### **Verify Dialogue**



# For more information or to schedule a demo:

Email us at: sales@milsoft.com

or

Call: 800.344.5647