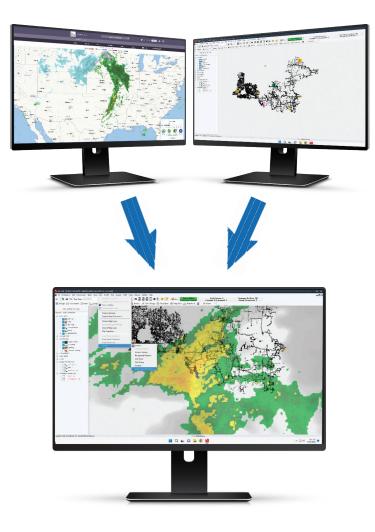

## **Simplify Your View**

Simplify and amplify your storm management capabilities by adding critical weather data over your Milsoft Outage Management System. Why track weather on a separate screen when you can combine it with your Milsoft model data? Operations personnel can now see all customers, outage data, and weather phenomena on a single screen.

With weather insights from DTN now available for the \*Milsoft Outage Management system, your dispatchers can view live weather and manage outages on one screen.

\*DTN Weather is available only for Milsoft OMS desktop softwa

## **Available Weather Views Now In OMS**

- Lightning Includes both cloud-to-cloud and cloud-to-ground lightning strikes up to a running 60 minutes
- · IR Satellite Latest global infrared satellite data
- Radar Latest US radar data
- Tropical Storm Forecasts Includes forecast track (line) and forecast cone, as issued by the National Hurricane Center
- NWS Watches and Warnings Currently active watches, warnings, and advisories as published by the National Weather Service