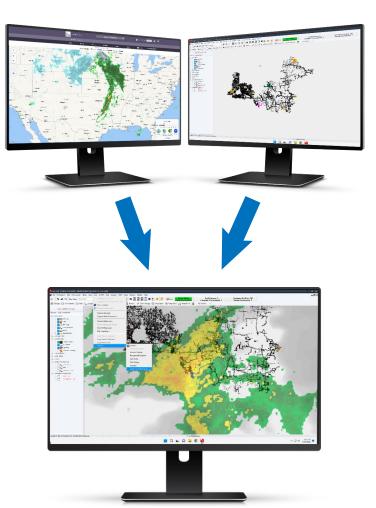

## Simplify Your View

Simplify and amplify your storm management capabilities by adding critical weather data over your Milsoft Outage Management System. Why track weather on a separate screen when you can combine it with your Milsoft model data? Operations personnel can now see all customers, outage data, and weather phenomena on a single screen.

With weather insights from DTN now available for the \*Milsoft Outage Management system, your dispatchers can view live weather and manage outages on one screen.

## **Available Weather Views Now In MOS**

- · Lightning Includes both cloud-to-cloud and cloud-to-ground lightning strikes up to a running 60 minutes
- · IR Satellite Latest global infrared satellite data
- · Radar Latest US radar data
- Tropical Storm Forecasts Includes forecast track (line) and forecast cone, as issued by the National Hurricane Center
- NWS Watches and Warnings Currently active watches, warnings, and advisories as published by the National Weather Service