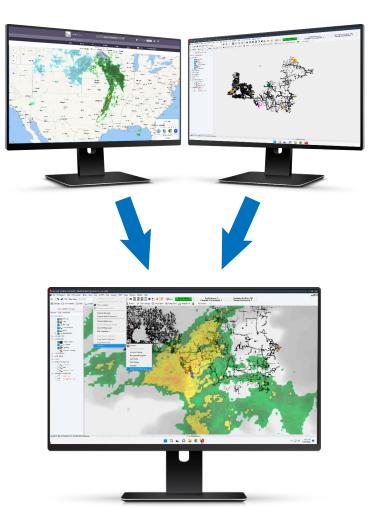

## Simplify Your View

Simplify and amplify your storm management capabilities by adding critical weather data over your Milsoft electric model. Why track weather on a separate screen when you can combine it with your outage map view? Operations personnel can now see all customers, outage data, and weather phenomena on a single screen.

With weather insights from DTN now available for the \*Milsoft Outage Management system, your dispatchers can view live weather and manage outages on one screen.

## **Available Weather Views Now In MOS**

- · Lightning Includes both cloud-to-cloud and cloud-to-ground lightning strikes up to a running 60 minutes
- · IR Satellite Latest global infrared satellite data
- · Radar Latest US radar data
- Tropical Storm Forecasts Includes forecast track (line) and forecast cone, as issued by the National Hurricane Center
- NWS Watches and Warnings Currently active watches, warnings, and advisories as published by the National Weather Service