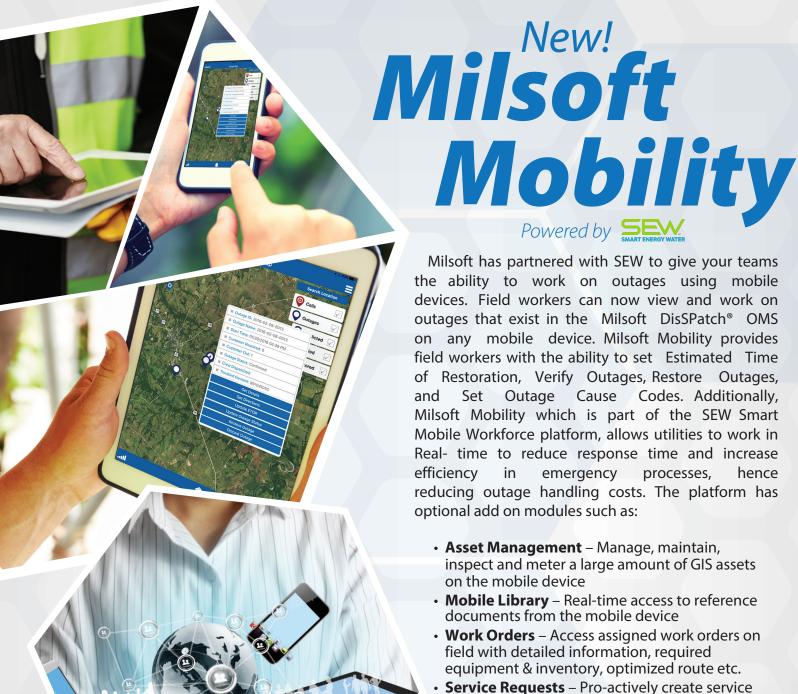

#### **Outage Map**

Smart Energy Water (SEW) is the leading provider of cloud-based Software-as-a-Service (SaaS) solutions for Customer Engagement, Workforce Mobility, and Big Data Intelligence and Analytics to the Energy and Utility sector. We believe that the Utility business model will continue to evolve with the focus on Customer Engagement and Operational Efficiency through Mobile and Analytics technologies.

## **Outage Map Terrain View**