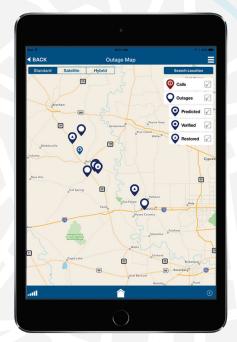

#### **Outage Map**

Smart Energy Water (SEW) is the leading provider of cloud-based Software-as-a-Service (SaaS) solutions for Customer Engagement, Workforce Mobility, and Big Data Intelligence and Analytics to the Energy and Utility sector. We believe that the Utility business model will continue to evolve with the focus on Customer Engagement and Operational Efficiency through Mobile and Analytics technologies.