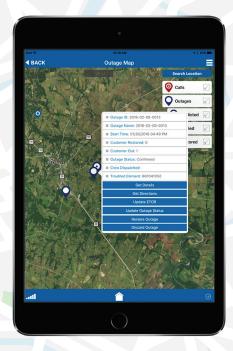

ptimized route etc.
- request from the field improving customer experience and reducing SLA's
- Dynamic Forms Manage safety, compliance, feedback and more by customized smart forms as per business needs
- Communication Social collaboration and real time communication with colleagues improving FTR's
- Expenses Capture and track all work related expenses for easy reimbursement and employee satisfaction
- **Time Sheets** Record the hours worked on various tasks for easy project management

With SEW provide mobile we will platform for Milsoft Outage Software to enable Real Time Communication.



Find out more: www.milsoft.com • 800-344-5647







# Here are a few sample views of Milsoft Mobility

Powered by SEW SMART ENERGY WATER

## **Outage Map Terrain View**



### **Outage Map with ID**





#### **Outage List**



#### **Outage Map**





Smart Energy Water (SEW) is the leading provider of cloud-based Software-as-a-Service (SaaS) solutions for Customer Engagement, Workforce Mobility, and Big Data Intelligence and Analytics to the Energy and Utility sector. We believe that the Utility business model will continue to evolve with the focus on Customer Engagement and Operational Efficiency through Mobile and Analytics technologies.

#### TECHNOLOGY SPECIFICATIONS