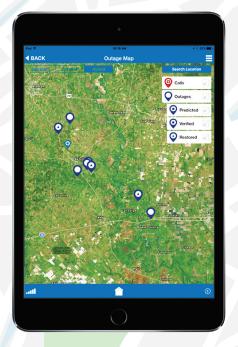

uired equipment & inventory, optimized route etc.
- request from the field improving customer experience and reducing SLA's
- Dynamic Forms Manage safety, compliance, feedback and more by customized smart forms as per business needs
- Communication Social collaboration and real time communication with colleagues improving FTR's
- Expenses Capture and track all work related expenses for easy reimbursement and employee satisfaction
- **Time Sheets** Record the hours worked on various tasks for easy project management

With SEW provide mobile we will platform for Milsoft Outage Software to enable Real Time Communication.



Find out more: www.milsoft.com • 800-344-5647







# Here are a few sample views of Milsoft Mobility

Powered by SEW SMART ENERGY WATER

## **Outage Map Terrain View**



### **Outage Map with ID**





#### **Outage List**



#### **Outage Map**





Smart Energy Water (SEW) is the leading provider of cloud-based Software-as-a-Service (SaaS) solutions for Customer Engagement, Workforce Mobility, and Big Data Intelligence and Analytics to the Energy and Utility sector. We believe that the Utility business model will continue to evolve with the focus on Customer Engagement and Operational Efficiency through Mobile and Analytics technologies.

#### TECHNOLOGY SPECIFICATIONS